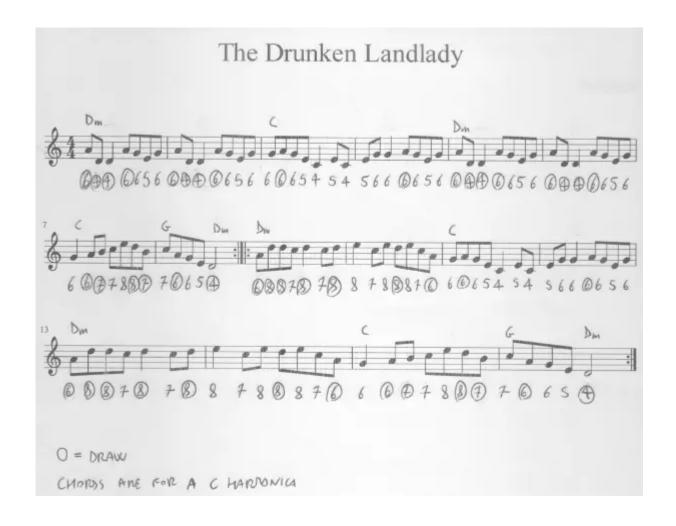

## **Drunken Landlady**

The tune is in Dm for a C harmonica. To play it in Em a D diatonic harmonica is required. The chords then become

Dm ->Em

C->D

G->A

We share Hamornica Tabs for Free — Our goal is to have a website where everyone can find and share all of their Harmonica Tabs in one central location.Please feel free to look around and post the harp tabs you have or request ones you are looking for.